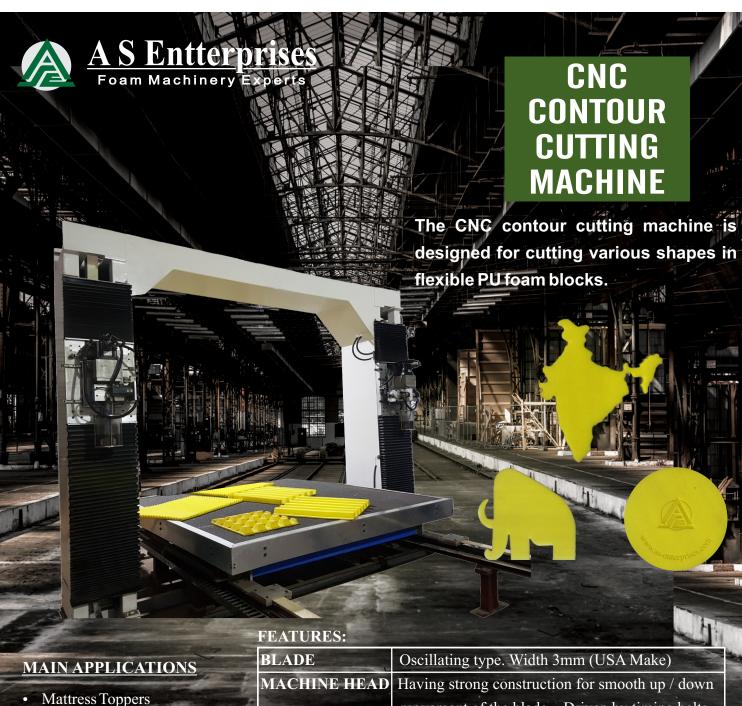

- Contour pillows and bolsters
- Acoustic foams (Pyramids)
- **Customized Packaging**
- Logos & symbols
- Gifts & Novelties

movement of the blade. Driven by timing belts.

Having friction coating, linear movement and TABLE 90 degree turn function.

CONTROL Operated by a P.C. through dedicated software which can convert CADD drawing into design

co-ordinates.

All servo controllers are mounted inside the control panel.

• POWER SUPPLY: 230V AC 50 HZ • SPACE REQUIRED: 7.5M x 4.2M x 3M • POWER REQUIRED: 10 KW • SPECIAL VOLTAGE AND FREQUENCY CAN BE PROVIDED AGAINST ORDER.